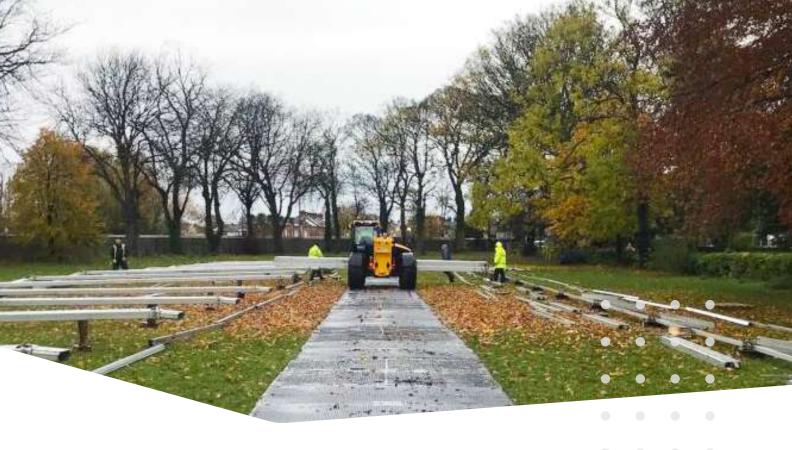

# **TERRATRAK PLUS**

# **GROUND PROTECTION FOR EVENTS AND GATHERINGS**

TerraTrak Plus is the ultimate single-solution, heavy-duty flooring for protecting natural and synthetic ground before, during and after large-scale events and gatherings. Once it's installed, no other access solutions are required!

# COMMON USES OF TERRATRAK PLUS GROUND PROTECTION

TerraTrak Plus allows cars, cranes, forklifts and tractors to move quickly and safely throughout parks, stadiums, event grounds and sports grounds for the crucial load-in and load-out stages of any event.

They have been effectively deployed across most of Ireland's most well-known venues including the Aviva Stadium, Croke Park, the RDS, and Herbert Park.