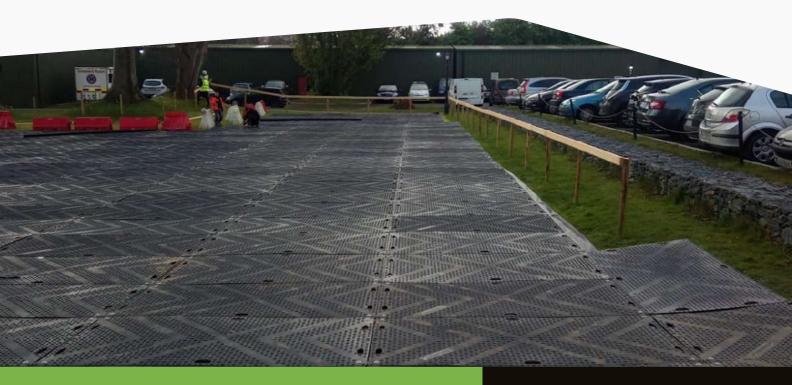

# **GROUND PROTECTION FOR EVENTS AND GATHERINGS**

TerraTrak Plus is the ultimate single-solution, heavy-duty flooring for protecting natural and synthetic ground before, during and after large-scale events and gatherings. Once it's installed, no other access solutions are required!

# COMMON USES OF TERRATRAK PLUS GROUND PROTECTION

TerraTrak Plus allows cars, cranes, forklifts and tractors to move quickly and safely throughout parks, stadiums, event grounds and sports grounds for the crucial load-in and load-out stages of any event.

They have been effectively deployed across most of Ireland's most well-known venues including the Aviva Stadium, Croke Park, the RDS, and Herbert Park.