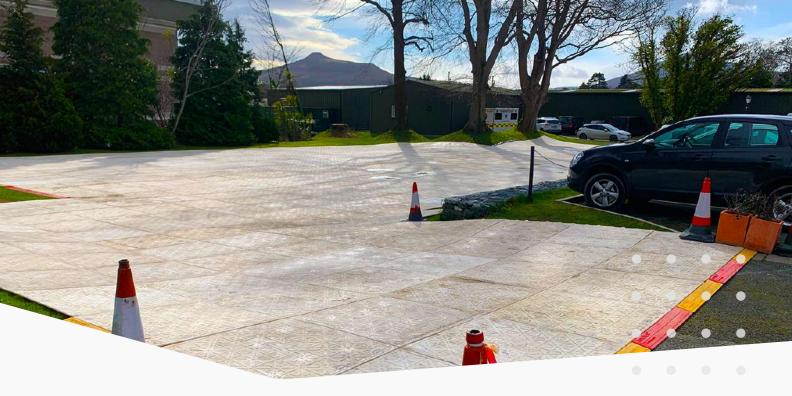

# **GROUND PROTECTION FOR EVENTS AND GATHERINGS**

TerraTrak Plus is the ultimate single-solution, heavy-duty flooring for protecting natural and synthetic ground before, during and after large-scale events and gatherings. Once it's installed, no other access solutions are required!

# COMMON USES OF TERRATRAK PLUS GROUND PROTECTION

TerraTrak Plus allows cars, cranes, forklifts and tractors to move quickly and safely throughout parks, stadiums, event grounds and sports grounds for the crucial load-in and load-out stages of any event.

They have been effectively deployed across most of Ireland's most well-known venues including the Aviva Stadium, Croke Park, the RDS, and Herbert Park.