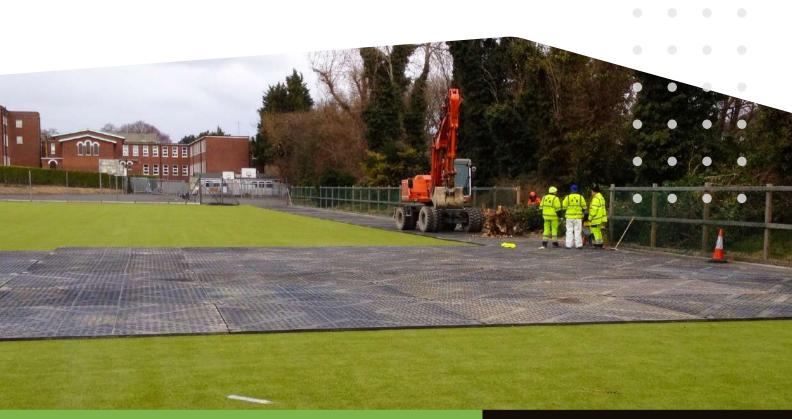

# **GROUND PROTECTION FOR EVENTS AND GATHERINGS**

TerraTrak Plus is the ultimate single-solution, heavy-duty flooring for protecting natural and synthetic ground before, during and after large-scale events and gatherings. Once it's installed, no other access solutions are required!

# COMMON USES OF TERRATRAK PLUS GROUND PROTECTION

TerraTrak Plus allows cars, cranes, forklifts and tractors to move quickly and safely throughout parks, stadiums, event grounds and sports grounds for the crucial load-in and load-out stages of any event.

They have been effectively deployed across most of Ireland's most well-known venues including the Aviva Stadium, Croke Park, the RDS, and Herbert Park.