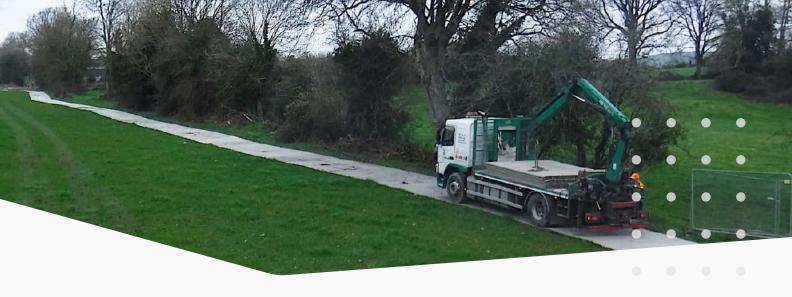

# ALUMINIUM TRACKWAY PANELS

## **GROUND PROTECTION FOR EVENTS AND GATHERINGS**

Our Aluminium Trackway panels are primarily used to create temporary roads that enable the heaviest industrial vehicles to safely access the most challenging environments. However, due to their dual-purpose design and configuration properties, the panels are equally effective as site compounds, car parks, crane pads, and standing areas.

# **COMMON USES OF ALUMINIUM TRACKWAY PANELS**

Our Aluminium Trackway Panels are perfect for wet, boggy, and undulating terrain. While they are primarily used to create temporary roads, they are also perfect for compounds, car parks, crane pads and standing areas.

Our specialised installation vehicles are equipped with a mounted hydraulic clamp system that can lay up to one kilometre of trackway in just three days, meaning that we can accommodate tight deadlines if necessary.