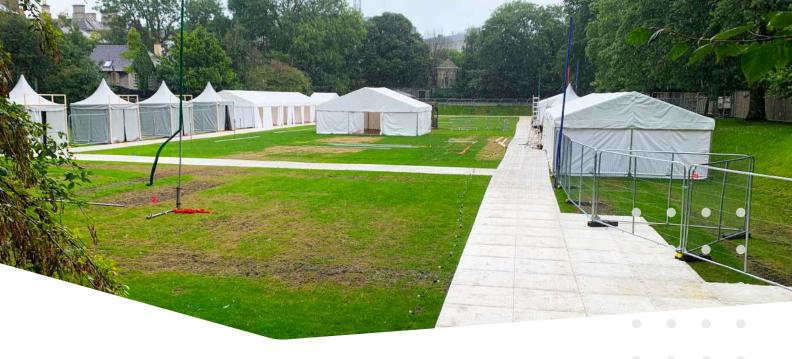

# **TERRATRAK PLUS**

# **GROUND PROTECTION FOR EVENTS AND GATHERINGS**

TerraTrak Plus is the ultimate single-solution, heavy-duty flooring for protecting natural and synthetic ground before, during and after large-scale events and gatherings. Once it's installed, no other access solutions are required!

# COMMON USES OF TERRATRAK PLUS GROUND PROTECTION

TerraTrak Plus allows cars, cranes, forklifts and tractors to move quickly and safely throughout parks, stadiums, event grounds and sports grounds for the crucial load-in and load-out stages of any event.

They have been effectively deployed across most of Ireland's most well-known venues including the Aviva Stadium, Croke Park, the RDS, and Herbert Park.